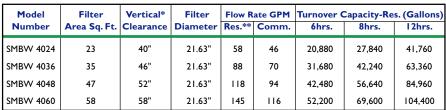

## SMBW 4000—D.E. Filter

How a D.E. Filter Works

When diatomaceous earth (D.E.) is introduced into the filter system,

it coats the filter cloth. As water passes over the filter grids, the D.E.

particles capture even the smallest suspended dirt particles. When

cleaning is needed, the water flow is simply reversed.

<sup>\*\*</sup>Maximum flow rate

They're engineered to provide high efficiency filtration and

Ask your Pool Professional about Pentair's comfort and convenience options to add a whole new dimension to your pool living: