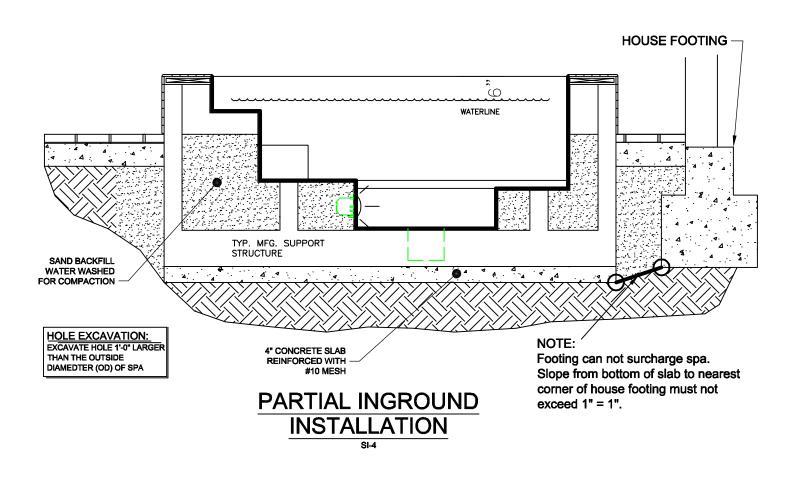

## \*ALL DIMENSIONS SUBJECT TO 1/4" TOLERANCES\*

These drawings, concepts, and details contained herein are the original proprietary designs of NESPA ENTERPRISES, developed over many years of experience in the pool and spa industry and as such are protected by the copyright laws of the United States Government. Reproduction of any of the above without written permission to do so by NESPA ENTERPRISES, is illegal.

**NESPA ENTERPRISES INC.** 

2800 Richter Ave. Ste. C Oroville, CA 95966

Office: (530) 534-9910

Fax: (530) 534-9915 E-Mail:sales@tiledspas.com Web Site:www.tiledspas.com



| SIZE | DWG |
|------|-----|
| Α    |     |

NAME

**DETAILS** 

DWG TYPE Detail (4)

SCALE 1/2" = 1'

DATE 11/6/2008

SHEET

PAGE 1 OF 1