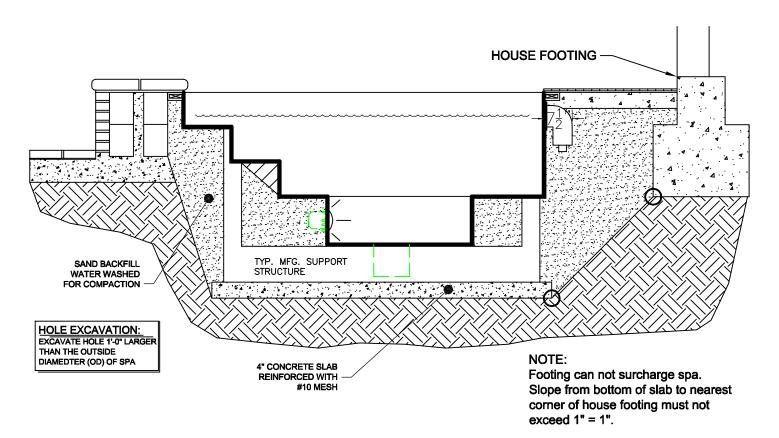

## STANDARD INGROUND **INSTALLATION**

\*ALL DIMENSIONS SUBJECT TO 1/4" TOLERANCES\*

These drawings, concepts, and details contained herein are the original proprietary designs of NESPA ENTERPRISES, developed over many years of experience in the pool and spa industry and as such are protected by the copyright laws of the United States Government. Reproduction of any of the above without written permission to do so by NESPA ENTERPRISES, is illegal.