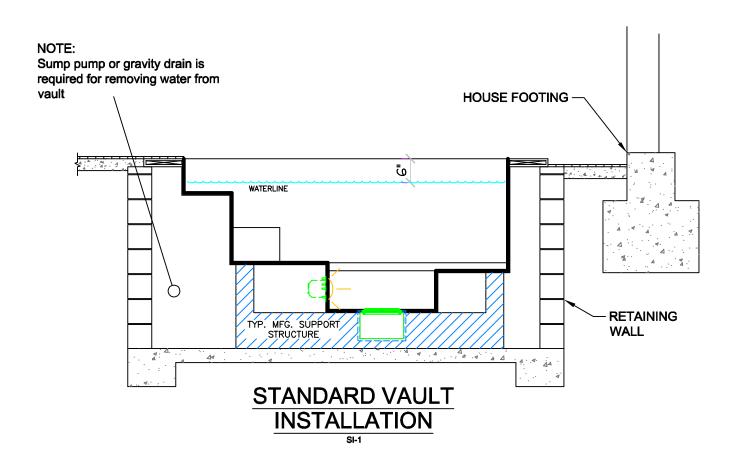

\*ALL DIMENSIONS SUBJECT TO 1/4" TOLERANCES\*

These drawings, concepts, and details contained herein are the original proprietary designs of NESPA ENTERPRISES, developed over many years of experience in the pool and spa industry and as such are protected by the copyright laws of the United States Government. Reproduction of any of the above without written permission to do so by NESPA ENTERPRISES, is illegal.

**NESPA ENTERPRISES INC.** 

2800 Richter Ave. Ste. C Oroville, CA 95966

Office: (530) 534-9910

Fax: (530) 534-9915 **E-Mail**:sales@tiledspas.com **Web Site**:www.tiledspas.com



| SIZE | DWG | NAME |
|------|-----|------|
| Α    |     |      |

**DETAILS** 

DWG TYPE Detail

SCALE 1/2" = 1'

DATE 11/6/2008

SHEET

PAGE 1 OF 1