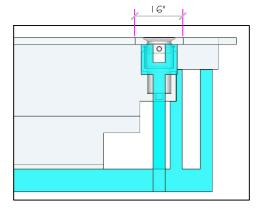

Office: (530) 534-9910 Fax: (530) 534-9915

If printing as a PDF: Page <u>S</u>caling:

SCALE 3/8" = 1' 1/2

DWG TYPE

Skimmer Detail

DWG NAME COMMERCIAL TEMPLATE 2015

DATE 6/1/2015

PAGE 1 OF 1