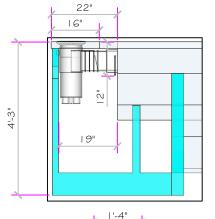

Office: (530) 534-9910 Fax: (530) 534-9915

If printing as a PDF: Page <u>S</u>caling:

SCALE 3/8" = 1' 1/2

DWG TYPE

Skimmer Detail

DWG NAME COMMERCIAL TEMPLATE 2015

DATE 6/1/2015

PAGE 1 OF 1