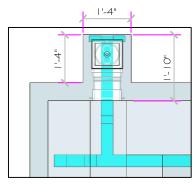

Office: (530) 534-9910 Fax: (530) 534-9915

If printing as a PDF: Page <u>S</u>caling:

SCALE 3/8" = 1' 1/2

DWG TYPE

Skimmer Detail

DWG NAME COMMERCIAL TEMPLATE 2015

DATE 6/1/2015

PAGE 1 OF 1