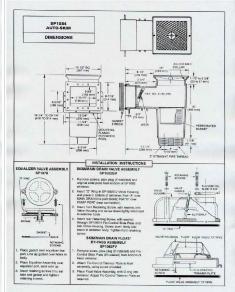

Office: (530) 534-9910 Fax: (530) 534-9915

If printing as a PDF: Page <u>S</u>caling:

SCALE 3/8" = 1' 1/2

DWG TYPE

Skimmer Detail

DWG NAME COMMERCIAL TEMPLATE 2015

DATE 6/1/2015

PAGE 1 OF 1