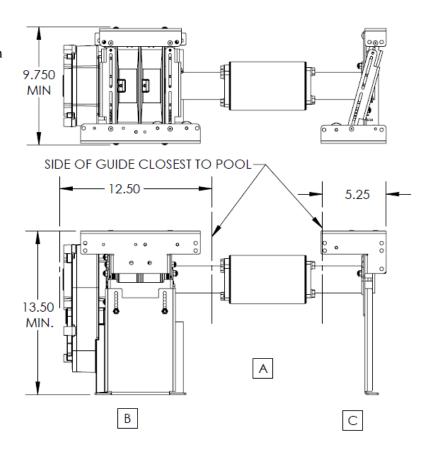

#### **A**=Cover roll-up tube Specifications:

Diameter: 4 inches

Length: 3 inches less than the distance between

the guides

## **B**=Mechanism Specifications:

Length: 12 1/2 inches\*.

Additional clearance needed for junction box.

Width: Minimum width 9 3/4 inches

Maximum width 14 1/4 inches

Height: 13 1/2 inches Minimum

## **C**=Non-motor end Specifications:

Length: 5 1/4 inches\*

#### Maximum size specifications

Width – 12 ft

Length - 24 ft

\*All dimensions on length are from the side of the guide closest to the pool Additional room recommended for ease of access.