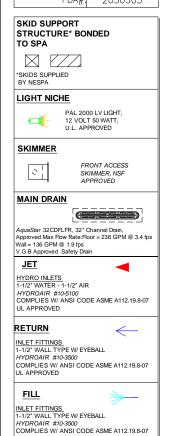

## **SPECIFICATIONS** DRY WEIGHT: 2800 LBS. TOTAL WEIGHT 15272 LBS. 1496 **GAL** WATER VOLUME 200 **Cu.Ft** 12472 **LBS**. WEIGHT SURFACE AREA: 79 SQ. FT. IAPMO# 1138 FDA# 2030305