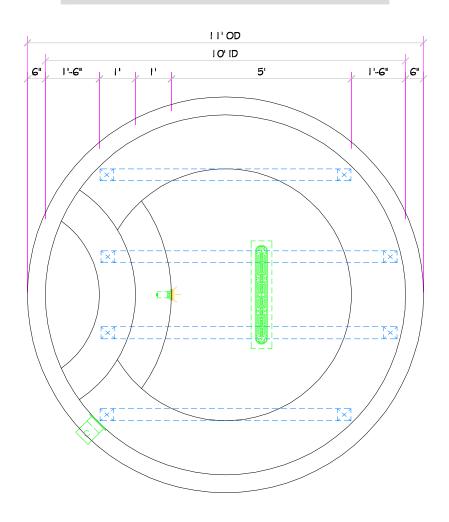

## 10' ROUND **ALL TILED SPA - Fits 7 Adults**

## **SPECIFICATIONS** DRY WEIGHT: 2800 LBS. TOTAL WEIGHT 15272 LBS. 1496 **GAL** WATER VOLUME 200 **Cu.Ft** 12472 **LBS**. WEIGHT SURFACE AREA: 79 SQ. FT. IAPMO# 1138 FDA# 2030305