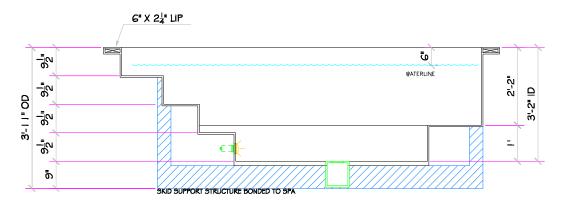

## 10' ROUND **ALL TILED SPA - Fits 7 Adults**

## **SPECIFICATIONS** DRY WEIGHT: 2800 LBS. TOTAL WEIGHT 15272 LBS. 1496 **GAL** WATER VOLUME 200 **Cu.Ft** 12472 **LBS**. WEIGHT SURFACE AREA: 79 SQ. FT. IAPMO# 1138 FDA# 2030305